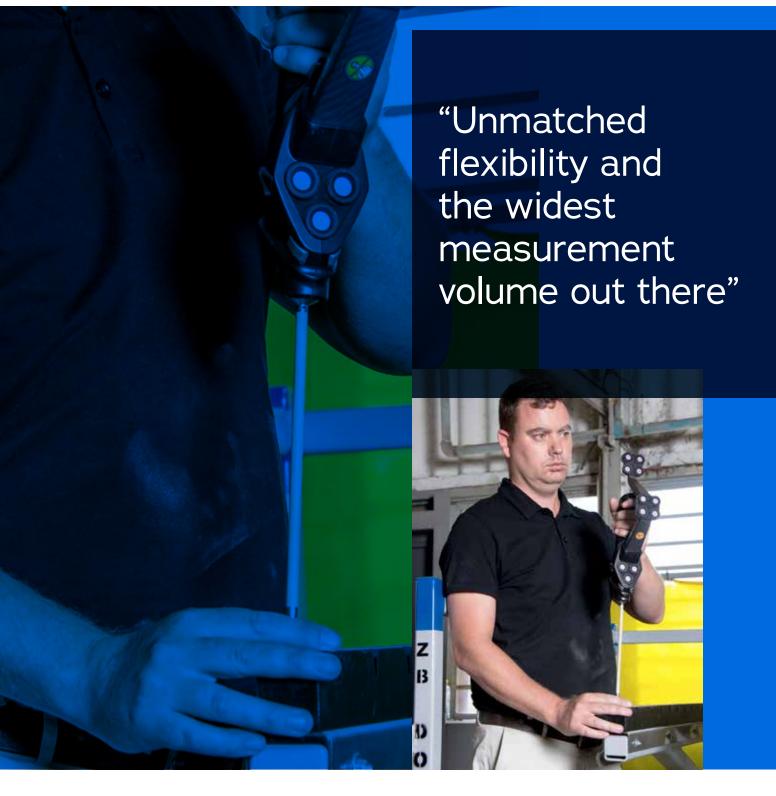

### PORTABLE OPTICAL CMM

The HandyPROBE Next<sup>™</sup> portable optical CMM provides measurement accuracy that is insensitive to the instabilities of any environment. Free of any rigid measurement setup, the part, optical tracker and wireless probe can all be moved at any time during the measurement sequence. Specifically designed for use on the shop floor, the system offers unmatched flexibility and a wider measurement volume than other portable CMMs