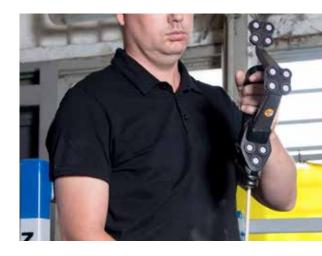

### PORTABLE OPTICAL CMM

The HandyPROBE Next<sup>™</sup> portable optical CMM provides measurement accuracy that is insensitive to the instabilities of any environment. Free of any rigid measurement setup, the part, optical tracker and wireless probe can all be moved at any time during the measurement sequence. Specifically designed for use on the shop floor, the system offers unmatched flexibility and a wider measurement volume than other portable CMMs